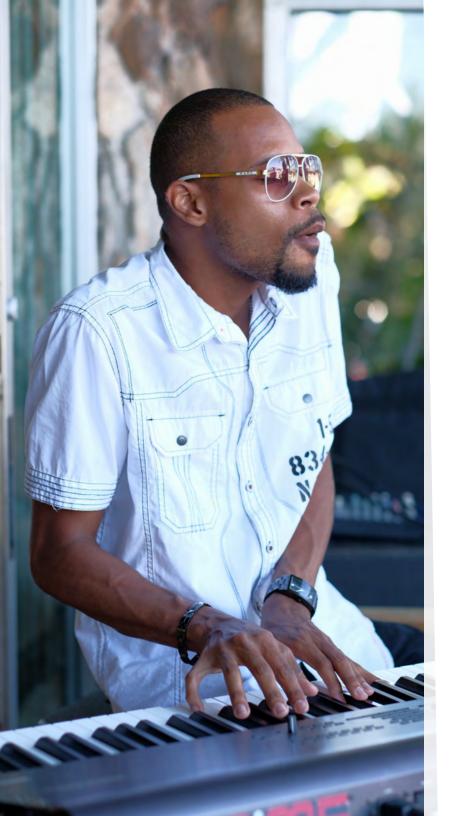

# **JAIME HINCKSON**

Jaime released his first self-produced reggae jazz album, *Take Flight*, in 2013. Since then, he's toured and collaborated with The Wailing Souls, Hollie Cook, Soul Syndicate, Ranking Joe, Hempress Sativa, Daniel "Bambaata" Marley, and HIRIE to name a few.

Hinckson collaborates with international artists in a variety of genres. He produced pop single, "She Brings The Rain" for Belgian singer Natalia Druyts' In My Blood album, which went gold immediately upon its release. In Brazil, he's known for his work with Cassio Calmon and Nov4Ment3. He also spent time at Tuff Gong Studios in Jamaica, working closely with Clive Hunt and Roland McDermott. Jaime is currently producing music for multiple R&B, rock and reggae artists in addition to his own hip-hop jazz instrumentals, which will be released throughout 2018.